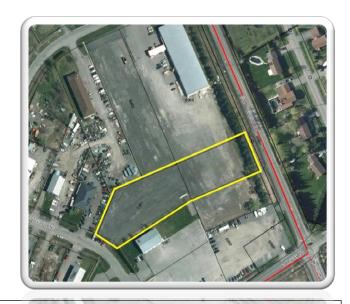

#### **AVAILABLE LAND**

- 1.8 acres of land in the Greely Industrial Park
- Site is irregular in size, Approximately 84 feet of frontage, 133 feet wide along the rear by 526 feet long
- Land is cleared, filled with compacted gravel and fenced on three sides
- 2007 Environmental report showing a clear site. Since then the land has been used sporadically for outdoor storage
- 2012 Survey on file
- \$315,000 (\$175,000 per acre)

### PARTS 2, 4 and 5 make up the land available