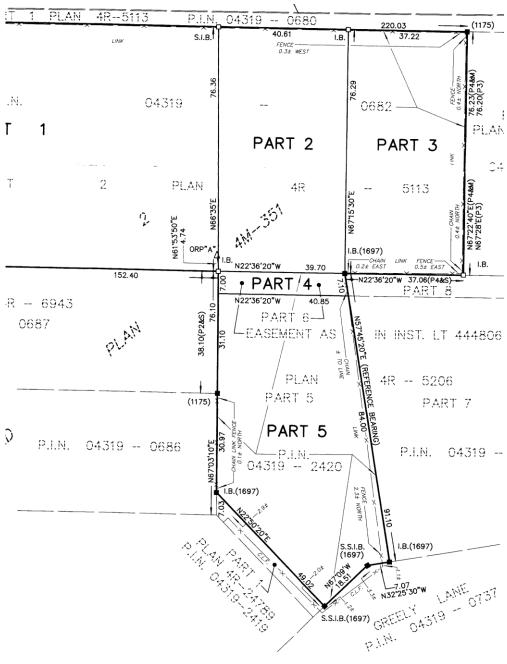

#### **AVAILABLE LAND**

- 1.8 acres of land in the Greely Industrial Park
- Site is irregular in size, Approximately 84 feet of frontage, 133 feet wide along the rear by 526 feet long
- Land is cleared, filled with compacted gravel and fenced on three sides
- 2007 Environmental report showing a clear site. Since then the land has been used sporadically for outdoor storage
- 2012 Survey on file
- \$315,000 (\$175,000 per acre)

### PARTS 2, 4 and 5 make up the land available