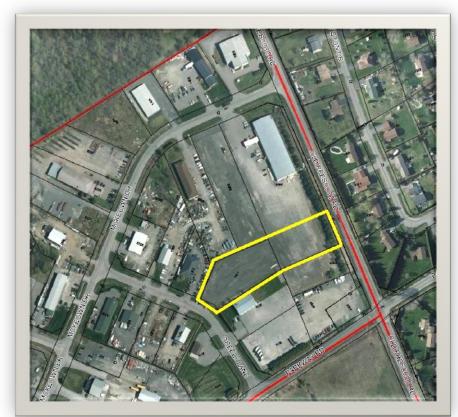

#### **AVAILABLE LAND**

- 1.8 acres of land in the Greely Industrial Park
- Site is irregular in size, Approximately 84 feet of frontage, 133 feet wide along the rear by 526 feet long
- Land is cleared, filled with compacted gravel and fenced on three sides
- 2007 Environmental report showing a clear site. Since then the land has been used sporadically for outdoor storage
- 2012 Survey on file
- \$315,000 (\$175,000 per acre)

### PARTS 2, 4 and 5 make up the land available