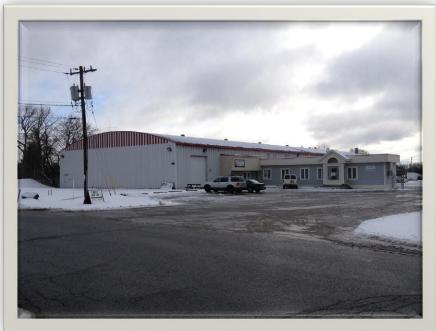

# **6968 McKeown Dr. Greely, Ontario**

### WAREHOUSE SPACE

- From 4,000 to 8,000 Square Feet of Warehouse Space.
- Three Options to choose from, space to be demised accordingly. See plan for Option A or Option B, or take the entire space.
- Column free interior
- Three phase 208/600 Volt power available
- 18'6" ceiling height
- One 12' x 18' Grade level overhead door