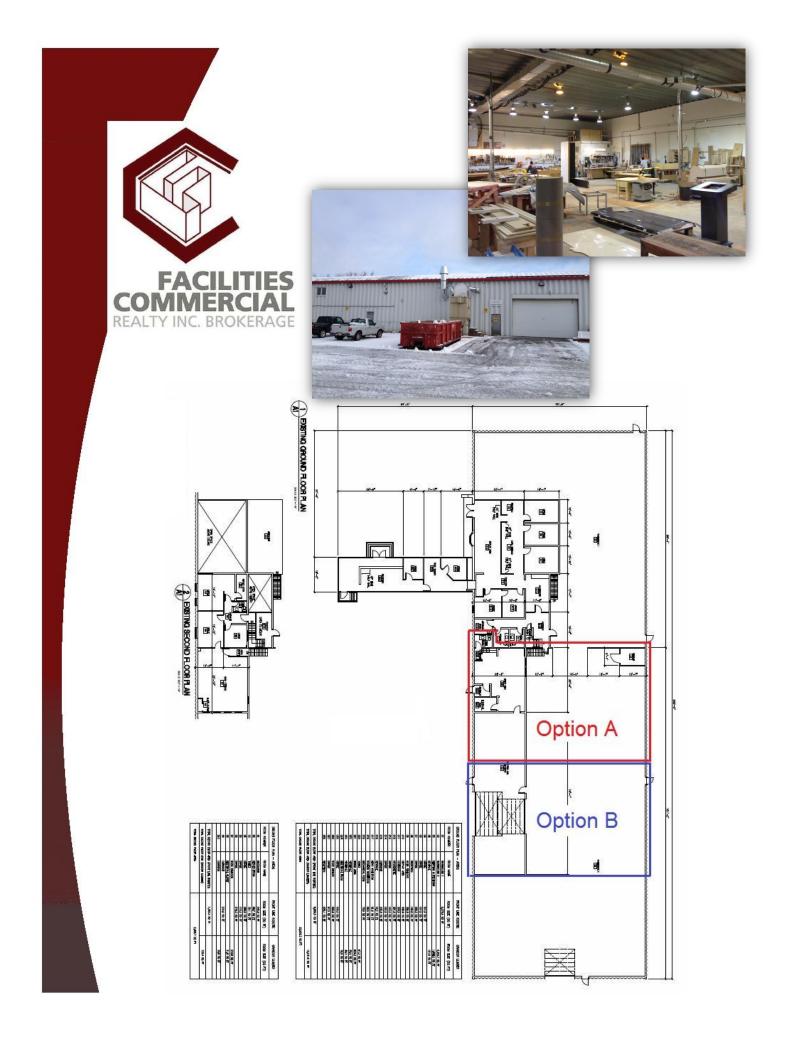

### WAREHOUSE SPACE

- From 4,000 to 8,000 Square Feet of Warehouse Space.
- Three Options to choose from, space to be demised accordingly. See plan for Option A or Option B, or take the entire space.
- Column free interior
- Three phase 208/600 Volt power available
- 18'6" ceiling height
- One 12' x 18' Grade level overhead door

#### **OFFICE SPACE**

- Available with the Warehouse space
- 1,557 Square Feet of 2<sup>nd</sup> Floor Office Space (Approx.)
- 3 offices, open work area and server room built out
- Direct access to the warehouse area

#### **SITE FEATURES**

- Plenty of free parking on site
- Adjacent land of 1.8 acres available for sale
- Zoned RG 3- Rural General Industrial Zone
- \$7.50 net rent per square foot
- \$5.06 operating costs including utilities